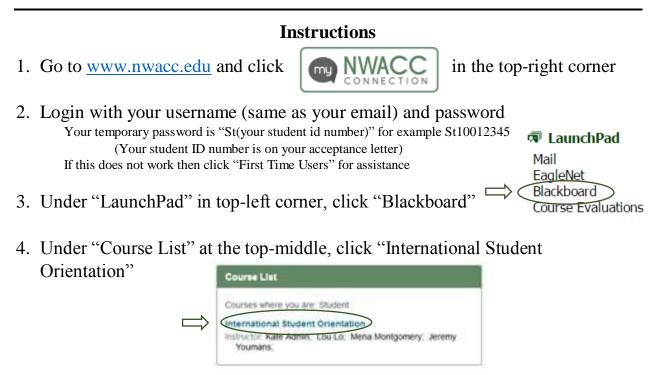

## International Online Orientation Instructions

Welcome to the NWACC Family,

Now that you have been accepted and issued an I-20 with the NorthWest Arkansas Community College, it is time for you to complete "International Online Orientation". This will take you 40-60 minutes to complete in one sitting. However, you can do this in multiple sessions if you prefer.

Once you complete this Orientation, email <u>InternationalPrograms@nwacc.edu</u> and notify us of your completion

5. Now you are ready to begin. You must make an 80% or better on each Quiz to continue forward. "Congratulations" section will not open until you finish all steps and the "Final Assessment".