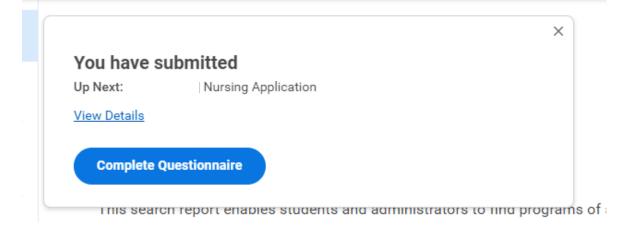

# This window will pop up, click on the Complete Questionnaire button:

**CHP-Nursing Application** 

By submitting this form, you are confirming that you have read and understand the inform your NWCC email account will be the official means of communication between you and I