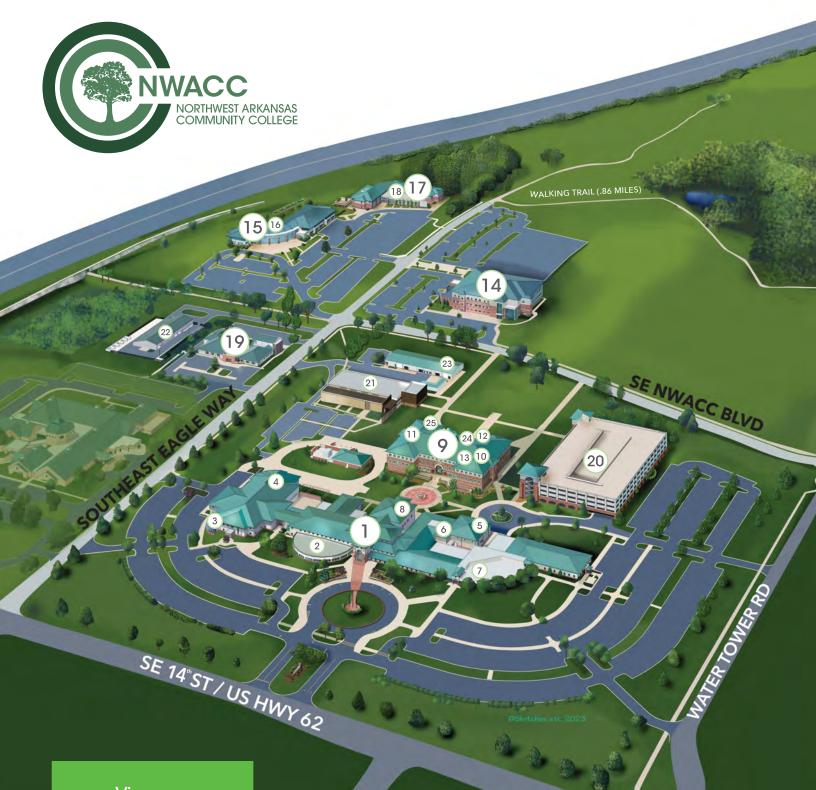

View our campus map at

www.nwacc.edu/campusmap

- Burns Hall (BH)
- 2 Library (BH 1304)
- 3 Green House (BH 1403)
- 4 Fitness Center (BH 1458)
- 5 Graphic Design Lab (BH 1151)
- Music Department (2nd Floor BH)
- 7 White Auditorium (BH 1030)
- 8 NWACC Athletics (BH 1218)
- Student Center (SC)
- 0 Career Pathways (SC 204)
- Food Court (SC 120)
- Veteran Resources Center (SC 114 E, G)
- B Enrollment Support Center (SC 205)

- 14 Center for Health Professions (CHP)
- **15** Shewmaker Center for Workforce Technologies (SCWT)
- (1) Walmart Auditorium (SCWT B102)
- Shewmaker Center for Global Business Development (SCGBD)
- B Peterson Auditorium (SCGBD 1047)
- National Child Protection Training Center (NCPTC)
- 20 Parking Garage
- 2 Integrated Design Lab (IDL)
- 22 Maintenance and Shipping & Receiving
- 23 Bicycle Tech Lab
- 24 Disability Resource Center SC 114 F, H, I
- 25 NWACC Bookstore (SC 117B)